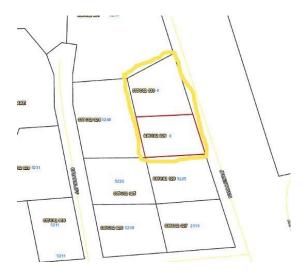

## FOR SALE

Jamestown land – 1 ¼ acres

\$24,000

Two lots together make up this parcel of land. This residential property has most recently been kept cleared beneath the many shade trees and used as a private park. Available: county water, GA Power, VyveBroadband, ATT TV & Internet. No seller financing.

Directions: From the center of the City of Waycross, take Ossie Davis toward Jamestown. When the road forks, stay right onto Jamestown and continue to the property on the left just past Spring Road. Signs are on the property.